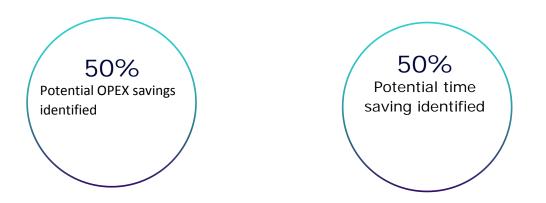

#### **Business Benefits**

- Identified potential OPEX saving by 50%
- Identified potential time saving by 50% causing responsive change to requirements