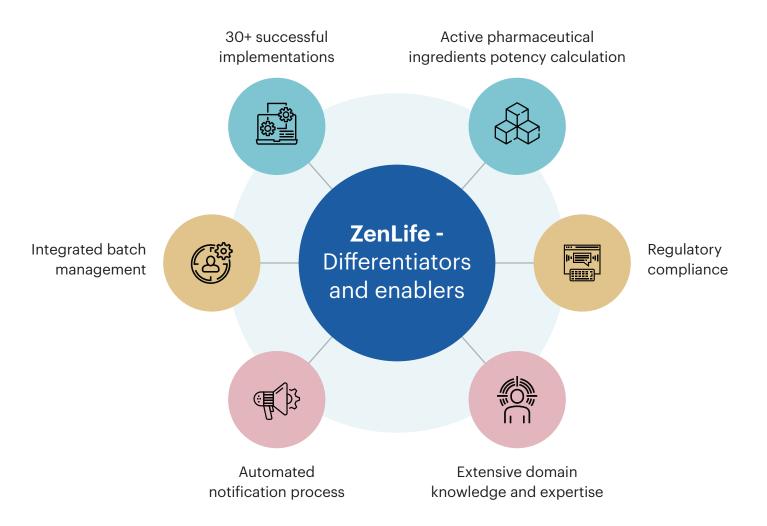

## Solution features

**Tailored for life sciences:** Designed for pharmaceuticals (API and formulations), biotechnology, and medical devices, providing industry-specific support.

**All-in-one process powerhouse:** Manage critical business processes – from branded and generic manufacturing to contract research and trading – with one centralized platform.

**Efficiency and insights unleashed:** Boost efficiency, gain a holistic business view, and confidently make data-driven decisions.

**Seamless integration and scalability:** Seamlessly extend the solution to external systems and scale effortlessly to meet your evolving needs.

**Ready-to-go toolkit:** Leverage pre-built content like blueprints, BPML models, and ready-made test scripts for rapid implementation and seamless deployment.